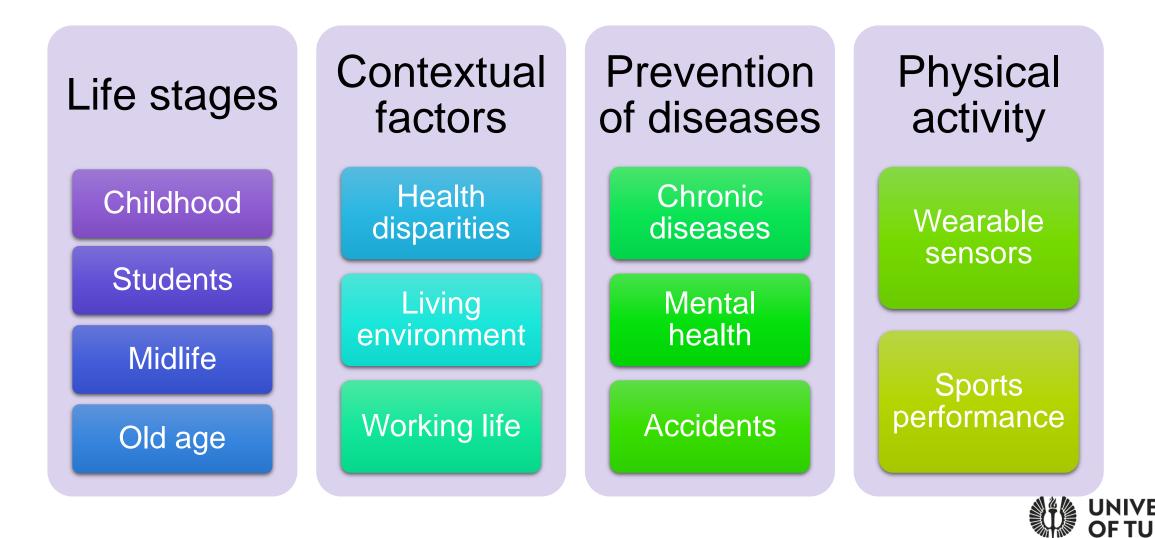

## Health promotion

Sari Stenholm Professor of public health and epidemiology



## Promoting health aging across the life course





## Highlighted research themes among the EC2U partners



## Health promotion – focus on modifiable lifestyle factors at different stages of life

- Online seminar in April 28th, 11-15 CET
- Research project presentations from University of Turku
  - 3 randomized controlled trials
  - 1 natural experiment
- Short presentations by researchers from EC2U universities
  - Propose your work by sending an abstract by email to <u>samast@utu.fi</u>
  - Call for papers will also be announced in March



Save